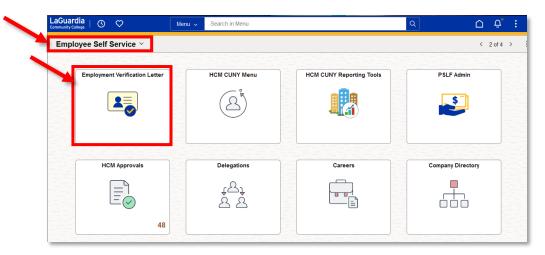

1. Login to CUNYfirst and navigate to Employee Self Service and select Employee Verification Letter

2. On this page, employees can select **Print Letter** on the top left to generate a PDF version of the letter. Employees with multiple active positions will have the ability to select the specific position for which they want to generate the letter using the **Job** dropdown menu.