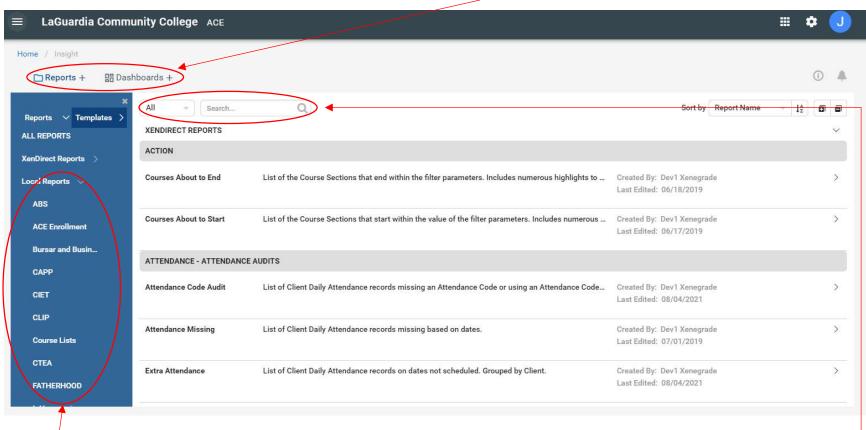

9. The next menu option is the **Insight** section where you can find all **reports and dashboards** related to your program.

- a. The report section is divided by program where by selecting the program you will be able to see the reports available.
- b. The filter option can be used to narrow down report searches.
- c. This section and specific reports are only available to selected groups.