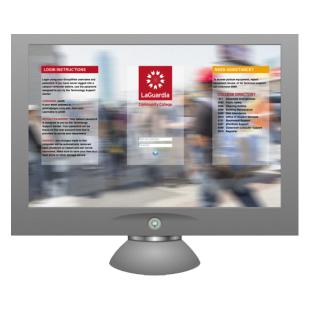

Type your username and password, and then click on the blue arrow.

The screen should display an image like this, if it does not, please try the following:

If you are still unable to login, dial extension **6699** for Classroom Computer Support from a campus telephone.