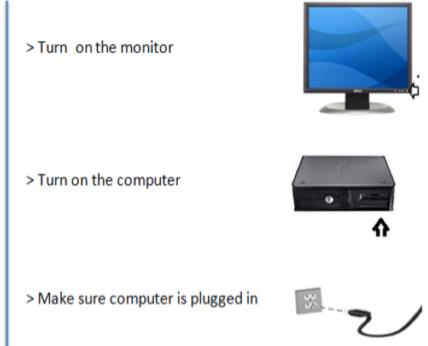

Type your username and password, and then click on the blue arrow.

The screen should display an image like this, if it does not, please try the following:

If you are still unable to login, dial extension **6699** for Classroom Computer Support from a campus telephone.